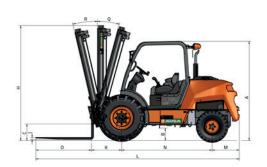

## **DIMENSIONS**

| TYPE OF MAST       | Maximum<br>lift (mm) | H<br>Retracted mast<br>height (mm) | Extended mast<br>height (mm) | Free lift<br>(mm) | Load at maximum heig<br>Narrow axle | ght (kg) All-terrain use<br>Wide axle |
|--------------------|----------------------|------------------------------------|------------------------------|-------------------|-------------------------------------|---------------------------------------|
| Duplex mast (Std.) | 3300                 | 2670                               | 4570                         | 120               | 3500                                | 3500                                  |
| Triplex mast       | 3700                 | 2130                               | 4970                         | 1200              | 3500                                | 3500                                  |
| Triplex mast       | 5450                 | 2700                               | 6670                         | 1680              | -                                   | 1600                                  |

| DIMENSIONS (mm) | C 351 H x4 |
|-----------------|------------|
| А               | 2190       |
| В               | 320        |
| С               | 375        |
| D               | 1645       |
|                 | 1780       |
| E**             | 2050       |
| F               | 4350       |
| G               | 3090       |
| 1               | 120        |
| J               | 50         |
| К               | 710        |
| L               | 4540       |
| M               | 615        |
| N               | 2020       |
| 0               | 1200       |
| P               | 6645       |
|                 | 1310       |
| S***            | 1710       |
| DIMENSIONS (°)  |            |
| Q               | 14         |
| R               | 10         |
|                 |            |