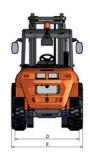

| DIMENSIONS (mm) | C 351 H x4 |
|-----------------|------------|
| А               | 2190       |
| В               | 320        |
| С               | 375        |
| D               | 1645       |
|                 | 1780       |
| E**             | 2050       |
| F               | 4350       |
| G               | 3090       |
| 1               | 120        |
| J               | 50         |
| К               | 710        |
| L               | 4540       |
| M               | 615        |
| N               | 2020       |
| 0               | 1200       |
| P               | 6645       |
|                 | 1310       |
| S***            | 1710       |
| DIMENSIONS (°)  |            |
| Q               | 14         |
| R               | 10         |
|                 |            |