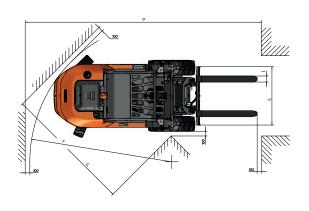

| DIMENSIONS (mm) | C 351 H x4 |
|-----------------|------------|
| А               | 2190       |
| В               | 320        |
| С               | 375        |
| D               | 1645       |
|                 | 1780       |
| E**             | 2050       |
| F               | 4350       |
| G               | 3090       |
| 1               | 120        |
| J               | 50         |
| К               | 710        |
| L               | 4540       |
| M               | 615        |
| N               | 2020       |
| 0               | 1200       |
| P               | 6645       |
|                 | 1310       |
| S***            | 1710       |
| DIMENSIONS (°)  |            |
| Q               | 14         |
| R               | 10         |
|                 |            |

<sup>\*\*</sup> Measured with high-lift mast installed \*\*\*Measured for

www.ausa.com

Products are subject to modifications without prior notice. Images throughout the spec sheet may refer to non-standard machines or non-available configurations depending on models.